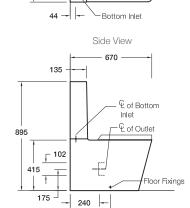

# Features

- Dual flush (4.5/3L)
- Bottom left entry
- P-trap set out: 175mm
- S-trap set out: 90mm 240mm (with vario pan connector)
- Concealed trapway
- Open rim
- Ceramic

## **Technical Details**

95

330

Top View

200

Weight: Pan - 43kg Appr Cistern - 14kg Appr

Front View

Vario pan connector S-trap installation