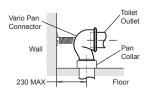

## **Technical Details**

95

330

Top View

200

Weight: Pan - 43kg Appr Cistern - 14kg Appr

Front View

Vario pan connector S-trap installation

Minimum set out

Maximum set out

#### **Installation Notes:**

- Water supply pressure range: 20 psi (137 kPa) 80 psi (551 kPa).
- Can be installed as a P-trap using a straight connector (not supplied) or as an S-trap using the vario connector (supplied) and pan collar (not supplied).
- $\bullet$  The installation of a remotely located inlet shut-off valve (not supplied) is required.