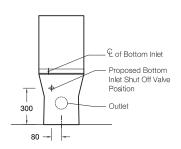

Minimum set out

Maximum set out

#### **Installation Notes:**

- Water supply pressure range: 20 psi (137 kPa) 80 psi (551 kPa).
- Can be installed as a P-trap using a straight connector (not supplied) or as an S-trap using the vario connector (supplied) and pan collar (not supplied).
- $\bullet$  The installation of a remotely located inlet shut-off valve (not supplied) is required.