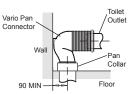

# Features

- Dual flush (4.5/3L)
- Bottom left entry
- P-trap set out: 175mm
- S-trap set out: 90mm 240mm (with vario pan connector)
- Concealed trapway
- Open rim
- Ceramic

## **Technical Details**

95

330

Top View

200

Weight: Pan - 43kg Appr Cistern - 14kg Appr

Front View

Vario pan connector S-trap installation

#### **Installation Notes:**

- Water supply pressure range: 20 psi (137 kPa) 80 psi (551 kPa).
- Can be installed as a P-trap using a straight connector (not supplied) or as an S-trap using the vario connector (supplied) and pan collar (not supplied).
- $\bullet$  The installation of a remotely located inlet shut-off valve (not supplied) is required.